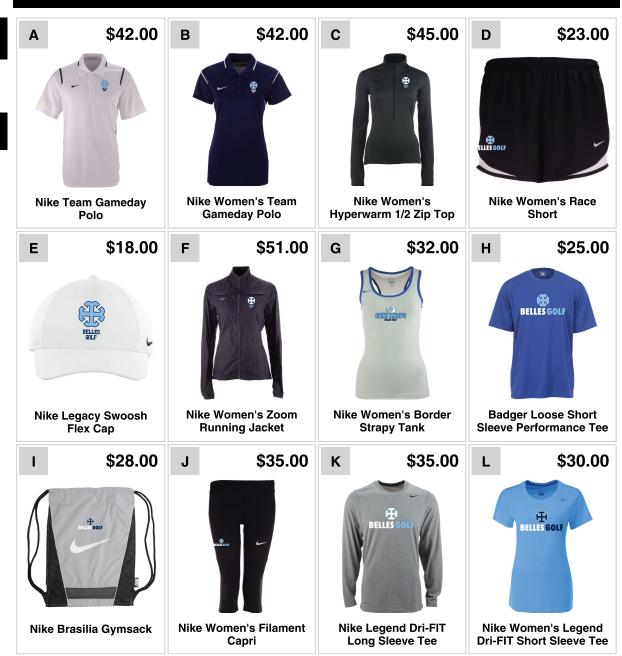

## STMARYSGO2015

Flash Store Code

09/21/2015 - 10/04/2015

Available

Orders will ship and deliver within 3-4 weeks of END DATE pending product availability.

## Saint Mary's Golf

## **ORDERING INSTRUCTIONS**

- STEP 1: Go to lidsteamsports.com on or after the start date listed above.
- STEP 2: Click on "Flash Stores"
- STEP 3: Type in the flash store code (listed on top of the instruction sheet) and click "Submit Code"
- STEP 4: Select team merchandise and add to shopping cart.
- STEP 5: Once shopping is complete, click on "Checkout" and either register as a new customer or log in with previously registered information.
  - \*PLEASE NOTE Orders must be completed on or before the End Date listed.